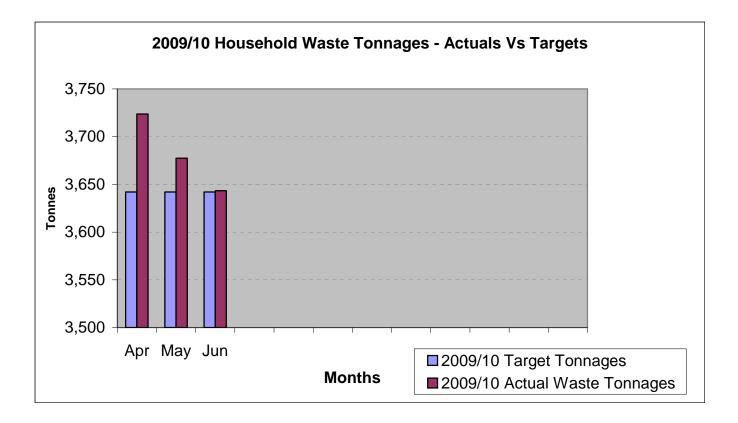

#### SPECIFIC AREAS FOR ATTENTION

Revenue

- 1. The variance from the Approved Estimate reported this month is the projected year end shortfall in car parking income of £100k, (1.5% on total income), mainly in the Maidenhead car parks .In view of the current economic climate income levels are being closely monitored to identify the potential trends for shortfalls.
- 2. Household waste to landfill is also being carefully monitored, and current indications are that the target of 44,000 tonnes will need a concerted effort to achieve, involving a continuous drive for higher levels of recycling, following the final allocation of free composters and the second phase of the green waste kerbside collection scheme and successful launch of the Recycle Bank pilot Scheme. The graph below shows how tonnages are reducing and are now in line with the monthly target.
- 3. The Directorate is diligently looking at all areas where savings could be made to offset any effects of the economy.